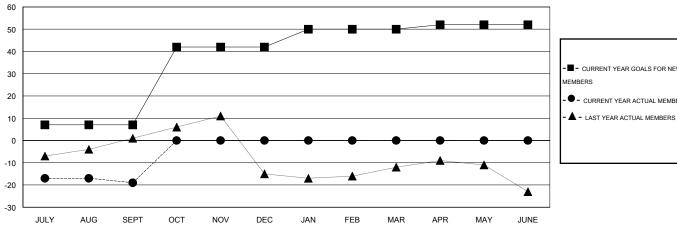

## GOALS AND ACTUAL NEW CLUBS CUMULATIVE

| -=-   | CURRENT YEAR GOALS FOR NEW |  |
|-------|----------------------------|--|
| MEMBE | RS                         |  |

- CURRENT YEAR ACTUAL MEMBERS

| DROPPED CLUBS: 1 |    |
|------------------|----|
| DROPPED MEMBERS  |    |
| DECEASED         | 3  |
| CLUB CANCELLED   | 15 |
| OTHER            | 11 |
| TOTAL            | 29 |